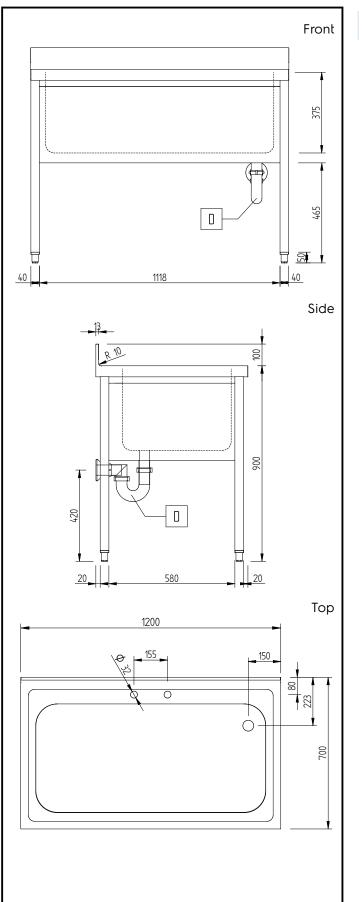

## Key Information:

| External dimensions, Width:  |      |
|------------------------------|------|
| 134073 (GVLP1201SE)          | 1200 |
| External dimensions, Depth:  | 700  |
| External dimensions, Height: | 1000 |
| Upstand Dimensions, Height:  | 100  |
| Upstand Dimensions, Depth:   | 13 n |
| Upstand Dimensions, Radius:  | R=10 |
| Bowls number                 | 1    |
| Bowl dimensions              | 1060 |
| Worktop thickness:           | 50 r |
| Net weight:                  | 29 k |
|                              |      |

1200 mm 700 mm 1000 mm 13 mm R=10 1 1060x500xH350 50 mm 29 kg