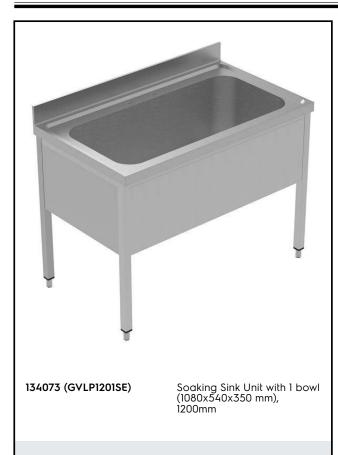

# Electrolux PROFESSIONAL

PLUS - Static Preparation 1200 mm Soaking Sink with 1 Bowl

#### Item No.

Enhanced stability and solid construction thanks to the welded frame and legs. The 50mm high worktop in 304 AISI stainless steel, with Scotch Brite finishing 10/10 mm in thickness, has antidrip edges, welded corners and overflow rim along the top. Welded and polish sink bowl in 304 AISI stainless steel supplied with overflow pipe and 2" drain hole. Upstand h=100mm with 10mm radius corner covered on the back with AISI 304 stainless steel spot welded profile. Square section legs and height adjustable feet (-20/+30 mm) in 304 AISI stainless steel.

## Key Information:

| External dimensions, Width:  |      |
|------------------------------|------|
| 134073 (GVLP1201SE)          | 1200 |
| External dimensions, Depth:  | 700  |
| External dimensions, Height: | 1000 |
| Upstand Dimensions, Height:  | 100  |
| Upstand Dimensions, Depth:   | 13 n |
| Upstand Dimensions, Radius:  | R=10 |
| Bowls number                 | 1    |
| Bowl dimensions              | 1060 |
| Worktop thickness:           | 50 r |
| Net weight:                  | 29 k |
|                              |      |

1200 mm 700 mm 1000 mm 13 mm R=10 1 1060x500xH350 50 mm 29 kg